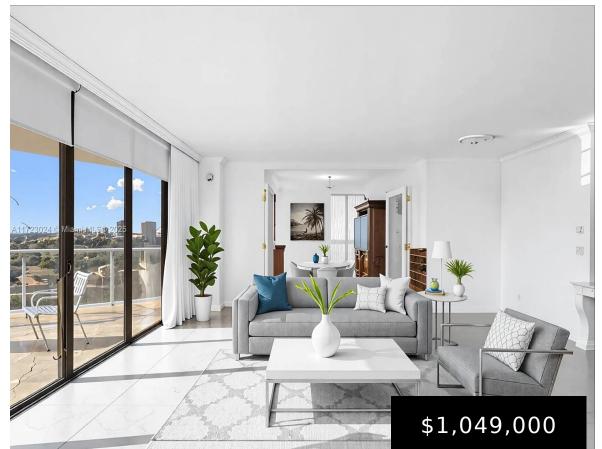

## 19500 TURNBERRY WAY, AVENTURA, FL, 33180

https://igorpresman.com

This unfurnished 2-bedroom, 2.5-bath corner residence spans 2,360 sqft, offering breathtaking Intracoastal and golf course views. Featuring a clean slate for customization, the unit boasts nicely tiled flooring and crisp white walls, perfect for those looking to design their ideal living space. The open layout and floor-to-ceiling windows provide abundant natural light. Located in a [...]

- 2 beds
- 2 baths
- Residential
- Condominium
- Active
- 2360 sq ft