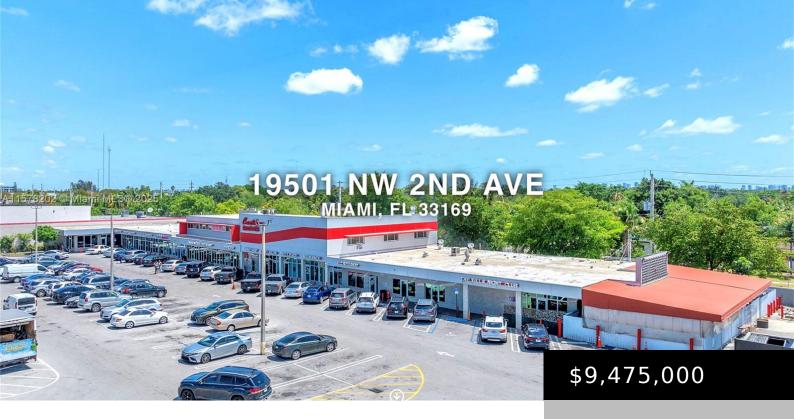

## **19501 2ND AVE, MIAMI GARDENS, FL, 33169**

https://igorpresman.com

6.14% NOI Shoppes at 19501 NW 2nd Ave with a center in Miami, FI Spanning 27,872 sq/ft building and 73260 sq/ft. land this is Icon Plaza modern retail plaza along the 3-mile Highway 441 commercial corridor. Benefit from a customer-focused shopping environment with incredible driver and pedestrian visibility, and 80 parking spaces Caribbean Shoppes lies [...]