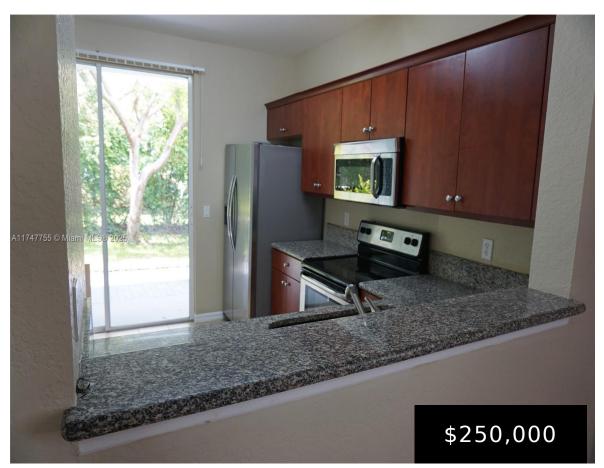

## **1955 HIBISCUS LN, RIVIERA BEACH, FL, 33404**

https://igorpresman.com

1955 Hibiscus Ln, Riviera Beach, FL, 33404

Beautiful townhouse with 2 bedrooms and 3 bathrooms located in the Sonoma Bay community. A great investment opportunity, with great amenities (pool, exercise room, tennis courts, and clubhouse) Convenient access to shopping and restaurants

## **Building Details**

Cooling features: Central Air NewConstructionYN: No Exterior material: CBS Construction Parking: 1 Space, Guest ArchitecturalStyle: Corner Unit Building Name: Sonoma Bay Heating: Central

## **Amenities & Features**

Features: First Floor EntrySecurity Features: Complex FencedAmenities: Dishwasher, Dryer, Microwave, Refrigerator,<br/>WasherExteriorFeatures: OtherWaterfront available: NoGarageYN: NoAttachedGarageYN: NoCoolingYN: YesPoolPrivateYN: NoFireplaceYN: No