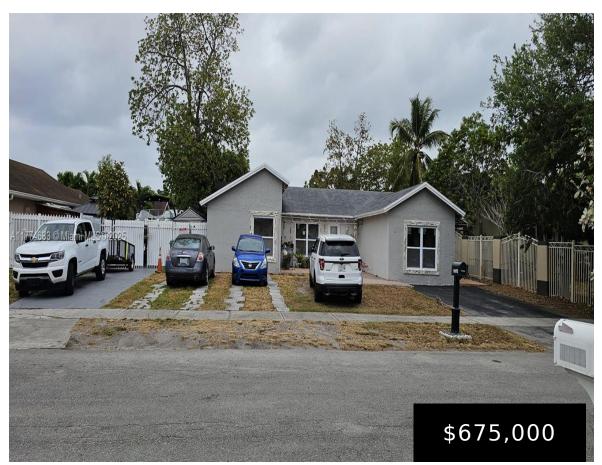

## 19572 60TH CT, HIALEAH, FL, 33015

https://igorpresman.com

Perfect home for enjoying with family, ideally located with easy access to Florida's Turnpike, Palmetto Expressway (826), and I-75. This house features impact windows for added safety and energy efficiency, along with a central A/C system that's only two years old. The property offers a spacious, fully cemented backyard—perfect for gatherings and outdoor entertaining.

## 19572 60th Ct, Hialeah, FL, 33015

- 3 beds
- 2 baths
- Residential
- Single Family Residence
- Active
- 1745 sq ft

×