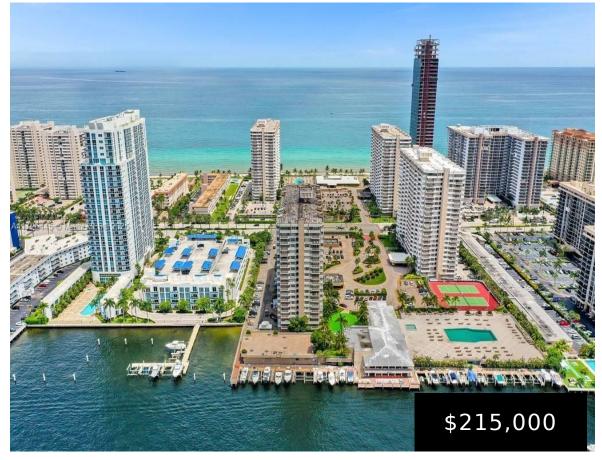

## 1965 OCEAN DR, HALLANDALE BEACH, FL, 33009

https://igorpresman.com

1965 Ocean Dr, Hallandale Beach, FL, 33009

CONDO WITH STUNNING VIEWS OF THE BAY AND SKYLINE. FULL SERVICE BUILDING. THE HEMISPHERES OFFERS 2 SWIMMING POOLS. MARINA, 2 GYMS, TENNIS AND BASKETBALL COURTS, PUTTING GREEN, 2 RESTAURANTS AND SNACK BAR BY THE POOL ON THE OCEAN. VALET PARKING AND SECURITY. MAINTENANCE INCLUDES A/C, CABLE, INTERNET, WATER & SEWER. GREAT LOCATION CLOSE TO SHOPPING [...]