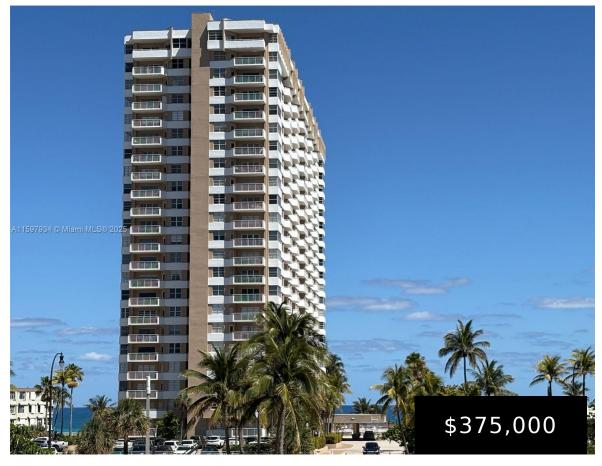

## 1965 OCEAN DR, HALLANDALE BEACH, FL, 33009

https://igorpresman.com

1965 Ocean Dr, Hallandale Beach, FL, 33009

Large 2/2 Bedroom corner unit in a luxury oceanfront complex . The only 2/2 available in the building price below market . New designer kitchen , cabinets , counters and appliances . Both bathrooms upgraded . Ocean view from living room . amenities include 24 hr security ,valet , gourmet , restaurant , marina, tennis [...]

## **Building Details**

Cooling features: Electric
NewConstructionYN: No

**Exterior material:** CBS Construction

Parking: Covered

ArchitecturalStyle: Corner Unit

**Building Name:** The hemisphere condo

**Heating:** Electric