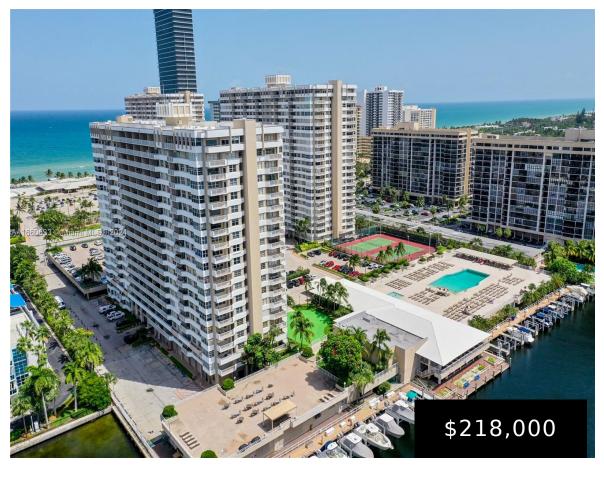

## **1965 OCEAN DR., HALLANDALE BEACH, FL, 33009-5915**

https://igorpresman.com

1965 OCEAN DR., Hallandale Beach, FL, 33009-5915

WELCOME TO YOUR DREAM STUDIO APARTMENT IN THE HEART OF HALLANDALE BEACH, SITUATED JUST ACROSS THE STREET FROM THE BEACH. THE STUDIO BOASTS A GENEROUS FLOOR PLAN, DESIGNED TO MAXIMIZE BOTH SPACE AND FUNCTIONALITY, THE FULL KITCHEN FEATURES HIGH END STAINLESS STEEL APPLIANCES, GRANITE COUNTERTOPS AND AMPLE CABINET SPACE. THE LARGE BALCONY, WHICH PROVIDES STUNNING VIEWS IS ONE OF THIS MAGNIFICENT APARTMENT'S [...]

## **Building Details**

Cooling features: Central Air

**NewConstructionYN: No** 

**Heating:** Central

ArchitecturalStyle: High Rise

**Building Name: THE HEMISPHERES** 

Parking: 1 Space

## **Amenities & Features**

Features: Elevator, Lobby

ExteriorFeatures: East Of Us1, Open

Balcony

**GarageYN:** Yes

CoolingYN: Yes

FireplaceYN: No

Security Features: Elevator Secure, Guard At

Site, Lobby Secured

Waterfront available: Yes

AttachedGarageYN: No

PoolPrivateYN: No