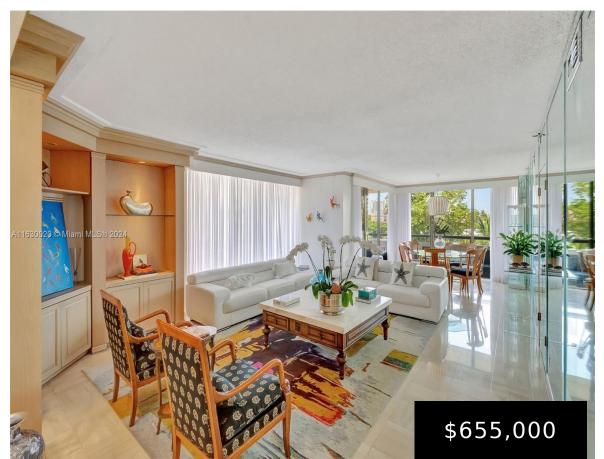

## 19667 TURNBERRY WAY, AVENTURA, FL, 33180

https://igorpresman.com

Enter and be wowed by this Fabulous Corner Unit In Turnberry Isle South Tower With Oversized Wrapround Terrace. Very Spacious 1887 Sf – 2 bed / 2 bath with den that can be converted into 3rd bedroom! Renovated White Kitchen, Very private huge primary suite with room size closets. A must see! Elegant Building w/ [...]

- 2 beds
- 2 baths
- Residential
- Condominium
- Active
- 1887 sq ft