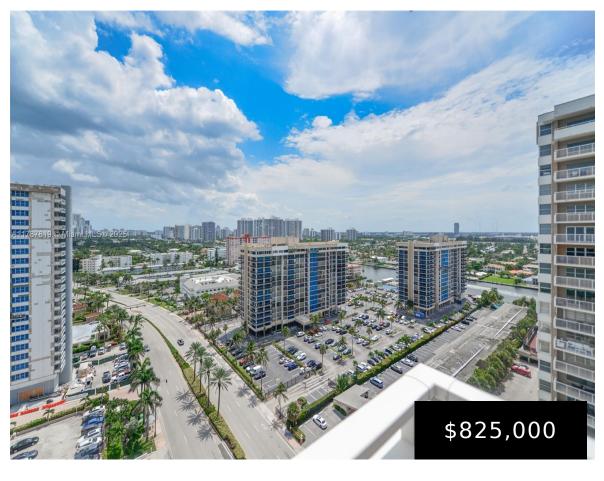

## 1980 OCEAN DR, HALLANDALE BEACH, FL, 33009

https://igorpresman.com

1980 Ocean Dr, Hallandale Beach, FL, 33009

Spacious 3-bedroom corner unit on the 18th floor of The Hemispheres – Ocean South. Enjoy ocean views plus incredible light and a generous layout with great potential to personalize. This high-floor residence is located in one of Hallandale Beach's most established oceanfront communities. The Hemispheres offers resort-style amenities, including beach access, pools, tennis courts, fitness [...]