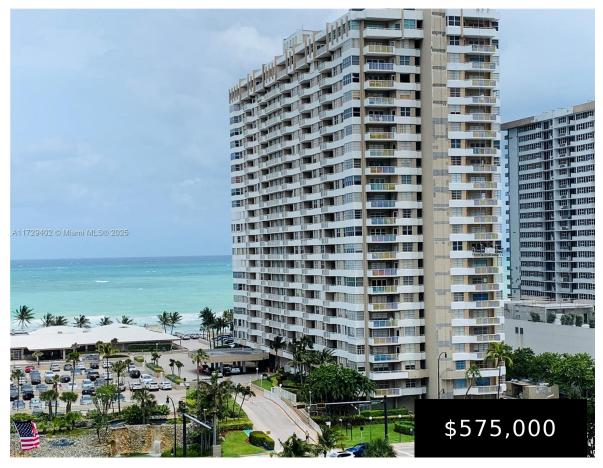

## 1980 OCEAN DR, HALLANDALE BEACH, FL, 33009

https://igorpresman.com

1980 Ocean Dr, Hallandale Beach, FL, 33009

ENJOY SPECTACULAR INTRACOASTAL & OCEAN VIEWS IN THIS 2 BEDROOM 2
BATH CORNER UNIT FACING NW ON THE 22ND FLOOR ON THE OCEAN SIDE AT
THE HEMISPHERES. MAKE THIS YOUR DREAM CONDO ON THE BEACH AND
DECORATE IT TO YOUR TASTE. RESORT STYLE AMENITIES INCLUDE 2 HEATED
POOLS, BEACH ACCES, 2 RESTAURANTS, FITNESS CENTERS, TENNIS [...]

- 2 beds
- 2 baths
- Residential
- Condominium
- Active
- 1380 sq ft