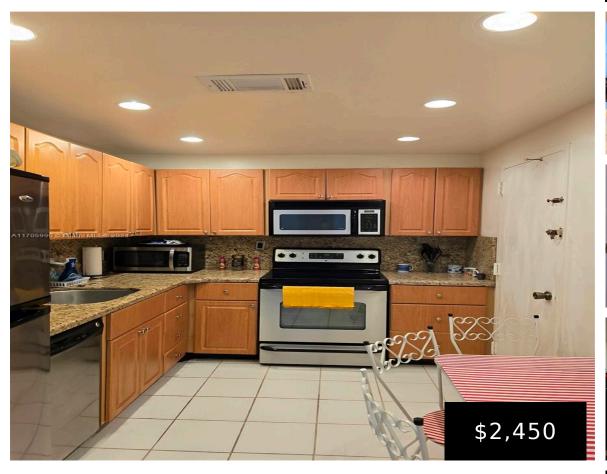

## **1980 OCEAN DR, HALLANDALE BEACH, FL, 33009**

https://igorpresman.com

1980 Ocean Dr, Hallandale Beach, FL, 33009

SESONAL RENTAL \$3000.00 PER MONTH FURNISHED UNIT, ALSO AVAILABLE FOR SEASONAL RENTAL MINIMUM OF 30 DAYS. OCEAN FRONT CONDO IN HALLANDALE, CLEAR AND EASY ACCESS UNIT, LOSTS OF STORAGE.

- 1 bed
- 1 bath
- Residential Lease
- Condominium
- Active
- 870 sq ft

×