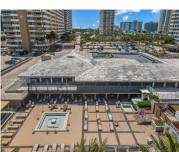

## 1980 OCEAN DR, HALLANDALE BEACH, FL, 33009

https://igorpresman.com

1980 Ocean Dr, Hallandale Beach, FL, 33009

Turnkey 2nd floor unit. 2 bed 2 bath at The Hemispheres. New floors, remodeled kitchen with Maytag appliances. Balcony faces south with partial ocean view. Two fine restaurants at the complex. Heated pool overlooking the ocean, tennis court, basketball court, billiard room and more. Marina, bar, beauty salon, cafeteria, convenience store, and Synagogue in the [...]