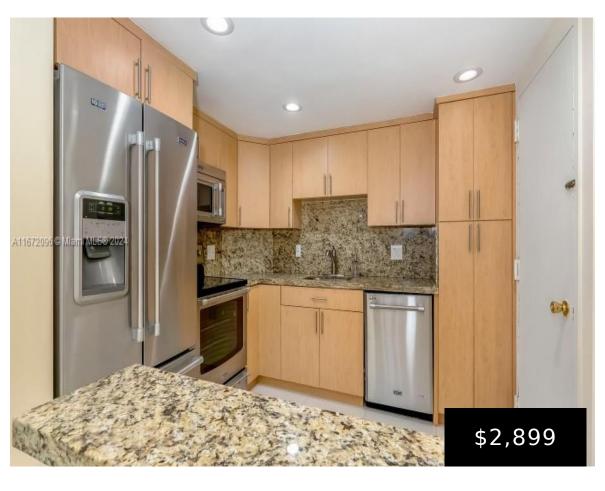

## 1980 OCEAN DR, HALLANDALE BEACH, FL, 33009

https://igorpresman.com

1980 Ocean Dr, Hallandale Beach, FL, 33009

Turnkey 2nd floor unit. 2 bed 2 bath at The Hemispheres. New floors, remodeled kitchen with Maytag appliances. Balcony faces south with partial ocean view. Two fine restaurants at the complex. Heated pool overlooking the ocean, tennis court, basketball court, billiard room and more. Marina, bar, beauty salon, cafeteria, convenience store, and Synagogue in the [...]