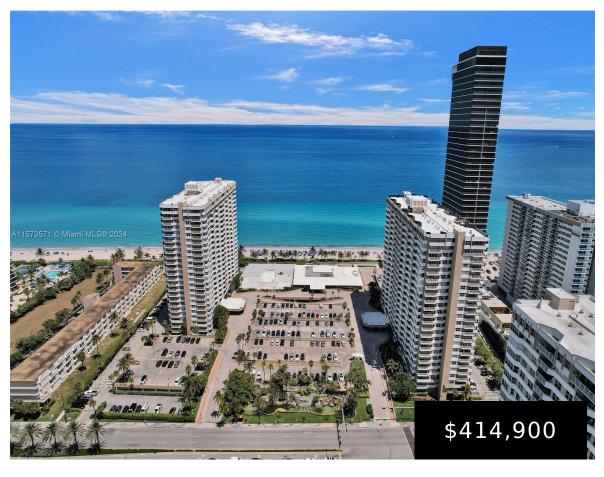

## 1980 OCEAN DR, HALLANDALE BEACH, FL, 33009

https://igorpresman.com

1980 Ocean Dr, Hallandale Beach, FL, 33009

Lowest priced Beachside 2 bedroom in the community! Beautiful & well maintained 2/2 OCEANFRONT condo in the prestigious HEMISPHERES of Hallandale Beach. Oversize master suite includes 2 walk in closets, separate vanity/sink & bathroom areas. Both Bathrooms are updated! Tile flooring & NEW Blinds throughout. Maint.includes

Cable/wifi/water/pest/roof/amenities/AC/24hr security/2 pools/trash/beach service/pools/parking/billiards/ping pong/card room/mini-mart on site...

Community [...]

- 2 beds
- 2 baths
- Residential
- Condominium
- Active
- 1380 sq ft