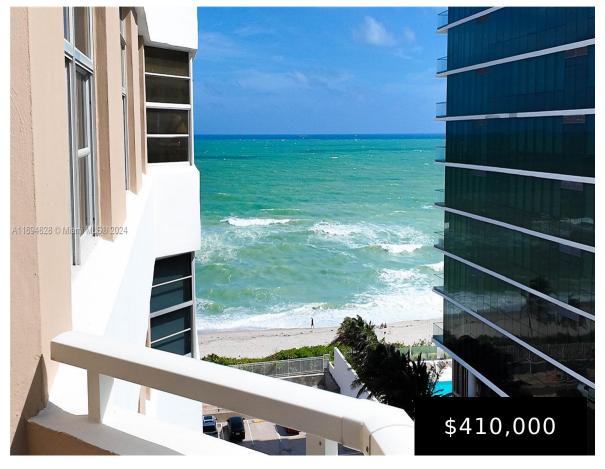

## 1980 OCEAN DR, HALLANDALE BEACH, FL, 33009

https://igorpresman.com

1980 Ocean Dr, Hallandale Beach, FL, 33009

Enjoy OCEAN VIEWS from this beautifully UPDATED 1-BEDROOM, 1.5-BATHROOM unit in the Ocean South building in The Hemispheres. This southfacing condo is filled with natural light and features MODERN UPGRADES, including laminate wood-look flooring, an UPDATED KITCHEN and a REMODELED BATHROOM. The Hemispheres is a LUXURY OCEANFRONT COMMUNITY offering BEACH SERVICE, POOLS, TENNIS COURTS, FITNESS [...]