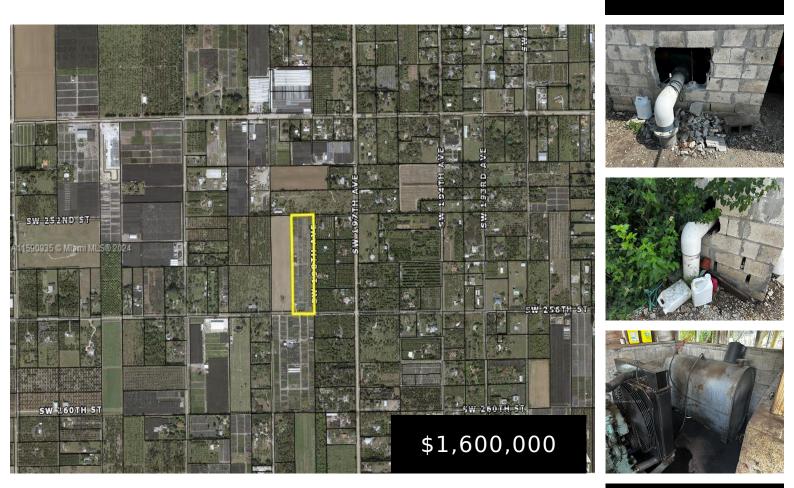

## 19815 256 ST, HOMESTEAD, FL, 33031

https://igorpresman.com

Fully fenced working plant nursery with on-site irrigation, GM Diesel pump, underground piping, multiple sections, sprinklered, includes 1000's cinder blocks, shade house, and more. Electric on site. Ready to start your business. Located in prime Redland with access to major thoroughfares. Build your home with guest house or many other uses as allowed by Miami [...]