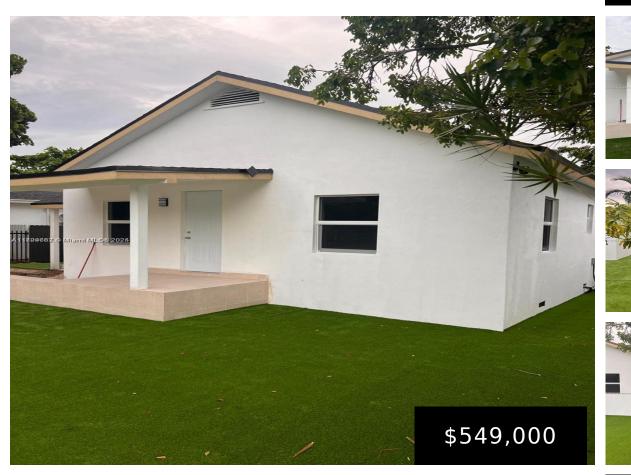

## 1985 49TH ST, MIAMI, FL, 33142

https://igorpresman.com

GREAT LOCATION DUPLEX – Only a few steps from Earlington Heights Metro-Rail station – Strategically positioned, this gem presents an extraordinary chance for astute investors and individuals. UNIT-1 Masterfully Updated. Features 2-BR and 1-BATH with an open-concept design. UNIT-2 Includes 1-BR and 1-BATH New Roof. Given its close proximity to the Miami Design District, Edgewater [...]

## ArchitecturalStyle: Detached NewConstructionYN: No Exterior material: CBS Construction Heating: Electric

×

1985 49th St, Miami, FL, 33142

 Residential Income

• Duplex

Active

• 1318 sq ft