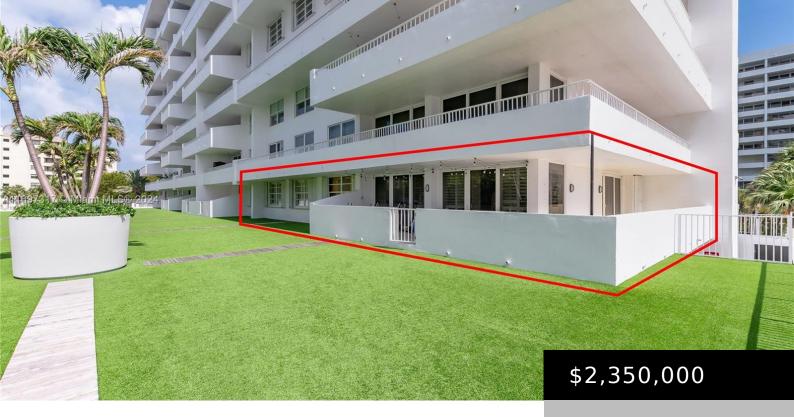

## 199 OCEAN LANE DR, KEY BISCAYNE, FL, 33149

https://igorpresman.com

Gorgeous corner lanai unit in desirable Commodore Club South! Wraparound balcony with DIRECT ACCESS TO BEACH AND GARDENS and bbq area. Bright unit with south east exposure. Building in excellent conditions. Common areas just renovated, lobby, hallways, gym, pool ,&bbq area. Don't miss it!!