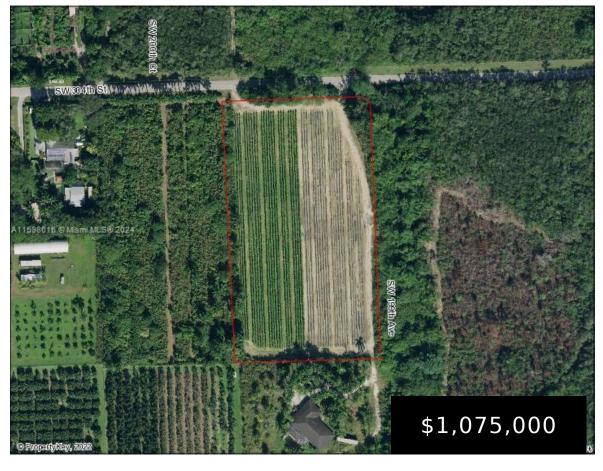

## 19922 304TH STREET, HOMESTEAD, FL, 33030

https://igorpresman.com

19922 304th Street, Homestead, FL, 33030

Rare Redland property consisting of 4.37 acres with tentative plat approval for four 1-acre residential estates with Miami Dade County. Property is zoned EU-S – Estate Use, Suburban Single Family, 25,000.00 sq ft lots. Quiet area, with Nature preserve to the east. Located on a paved road just west of Homestead.