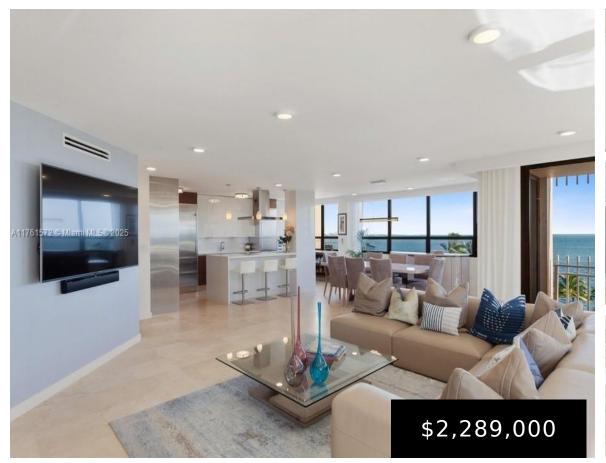

## 2 GROVE ISLE DR, MIAMI, FL, 33133

https://igorpresman.com

This amazing 3 bedroom, 2 bathroom "02 line" has been fully "designer" remodeled and offers beautiful bay and marina views, 2,398 interior square feet, and 2 balconies. Exquisite finishes include impact windows and doors by PGT3300, Italian interior doors by deco24, custom built-ins, matte finished marble & hardwood floors and custom closets by California closets. The open [...]