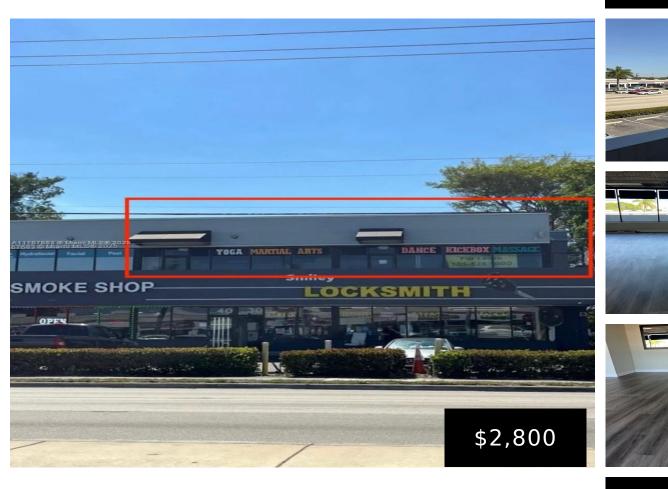

## 20-22 EAST OAKLAND PARK BOULEVARD, WILTON MANORS, FL, 33334

https://igorpresman.com

20-22 East Oakland Park Boulevard, Wilton Manors, FL, 33334

This 1,400 sq ft mixed-use space, located on the second floor, offers endless possibilities for office, retail, and more. With a flexible layout, it's perfect for any business owner looking to expand or establish a new presence in a thriving area. Situated in a prime location on East Oakland Park Boulevard, this space boasts high [...]