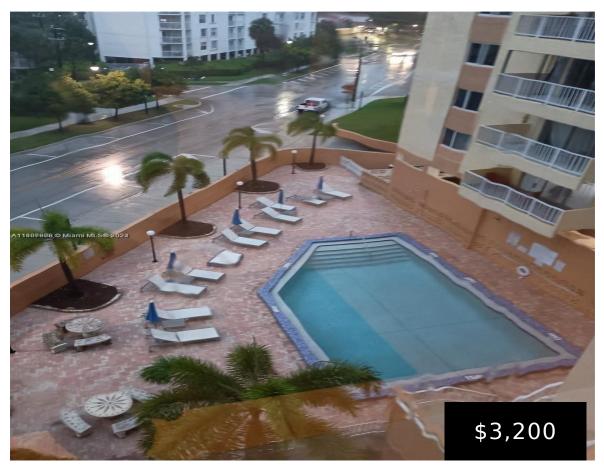

## 200 178th Dr, Sunny Isles Beach, FL, 33160

T.

LOCATION, LOCATION, LOCATION...!!! Beautiful 2/2 condo in the heart of Sunny Isles! Upgraded kitchen & bathrooms. One block to Norman S. Edelcup/Sunny Isles Beach K-8 SCHOOL. Walk to the beach every day! Walk to the Bank, Gas station, Shopping Plazas, Publix Supermarket, Playground, Post Office, Library and more. Take the free Community Shuttle Service for [...]

## **Amenities & Features**

Features: No Additional Rooms

**Amenities:** Dishwasher, Electric Range, Microwave, Refrigerator, Trash compactor

WindowFeatures: Blinds, Sliding

PoolFeatures: In Ground, Community