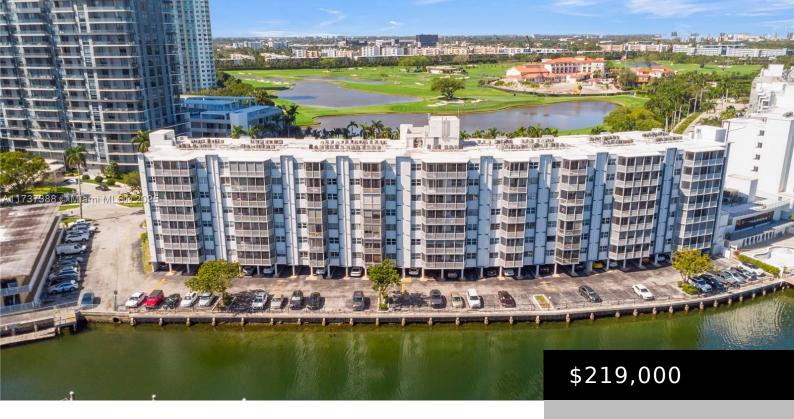

## 200 DIPLOMAT PKWY, HALLANDALE BEACH, FL, 33009

https://igorpresman.com

EXCELLENT LOCATION THIS LOVELY CONDO IS READY TO MOVE IN \* SPACIOUS ONE BEDROOM AND ONE AND A HALF BATH \* ENJOY BEAUTIFUL PEACEFUL VIEWS OF GOLF COURSE ON YOUR LARGE SCREENED PATIO \* COMES FURNISHED \* BIG WALK-IN CLOSET FOR YOUR STORAGE NEEDS \* ONE COVERED PARKING SPACE \* EXTRA STORAGE\* SECURED LOBBY \* [...]

## **Building Details**

Cooling features: Central Air

**Building Name: FAIRWAYS RIVIERA CONDO** 

**Heating:** Central

**NewConstructionYN: No** 

**Exterior material:** CBS Construction

Parking: 1 Space, Covered, Guest