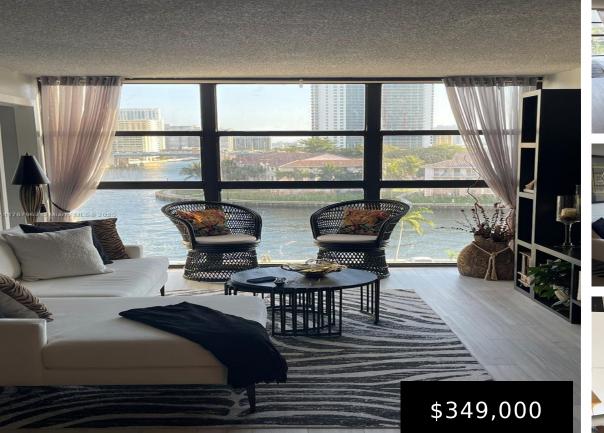

## 200 LESLIE DR, HALLANDALE BEACH, FL, 33009

https://igorpresman.com

200 Leslie Dr, Hallandale Beach, FL, 33009

er titer

Most renovated unit in the building! 2/2 in Hallandale Beach, Prime location. Spacious master bedroom, brand new kitchen, Floor to ceiling impact windows, Stainless steel appliances, recessed lights, and beautiful floors. The condo has incredible views of the intercoastal. It is conveniently located to many restaurants, Publix, and Walmart. Building offers resort-like amenities such as [...]

- 2 beds
- 2 baths
- Residential
- Condominium
- Active
- 1075 sq ft

×