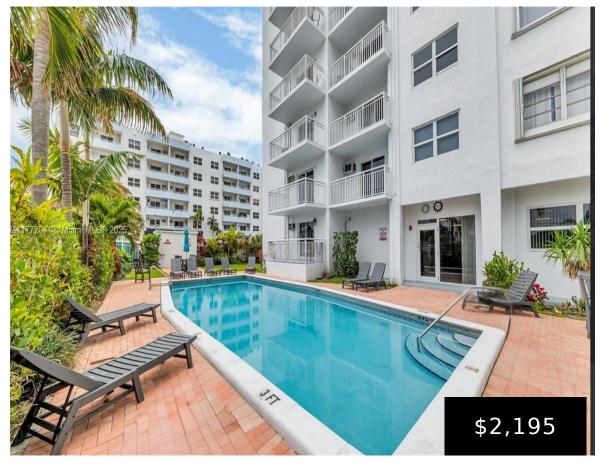

## 200 BIRCH RD, FORT LAUDERDALE, FL, 33316

https://igorpresman.com

200 Birch Rd, Fort Lauderdale, FL, 33316

shops coming soon at your doorstep. Walk to restaurants, parks, shops, [...]

• 1 bed

- 1 bath
- Residential Lease
- Condominium
- Active
- 647 sq ft

## **Amenities & Features**

**Security Features:** Smoke Detector, Intercom In Lobby, Key/Card Entry Parking

PoolFeatures: Above Ground

**GarageYN:** No **CoolingYN:** No

FireplaceYN: No

**Amenities:** Dishwasher, Disposal, Electric