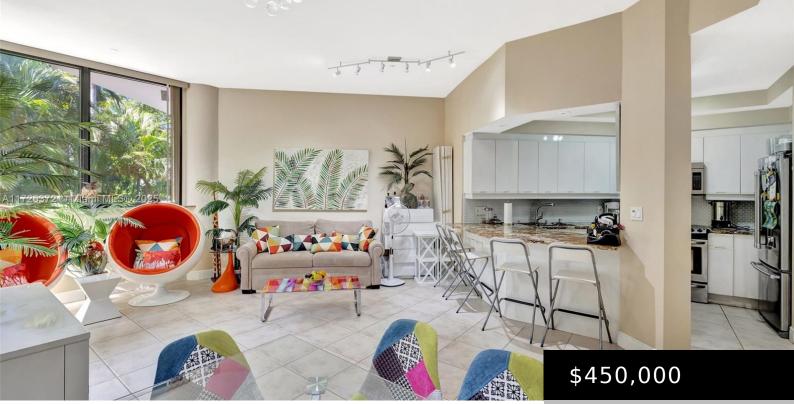

## 2000 ISLAND BLVD, AVENTURA, FL, 33160 https://igorpresman.com

SPECTACULAR VERY LARGE 1,180 SQ FT RENOVATED 1 BED + DEN + 1.5 BATH UNIT. EXTRA HIGH 10 FT CEILINGS GIVES AN EVEN MORE SPACIOUS FEELING. OPEN FLOOR PLAN, HURRICANE IMPACT WINDOWS THROUGHOUT. CERAMIC TILES THROUGHOUT. S/S APPLIANCES, GRANITE COUNTERTOPS, WASHER AND DRYER IN UNIT. LOBBY LEVEL .... NO ELEVATOR NEEDED.... BUILDING COMMON AREAS HAVE [...]