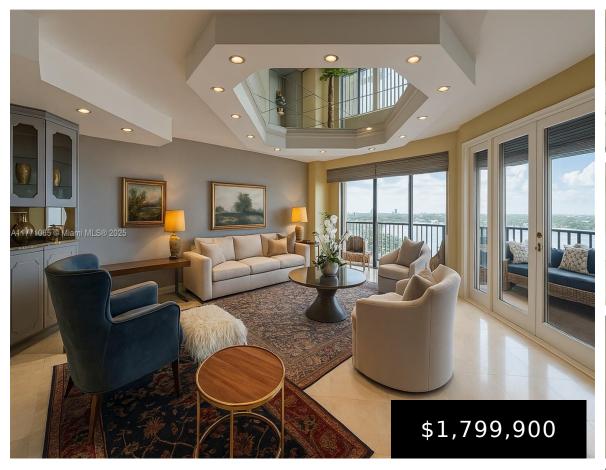

## 2000 ISLAND BLVD, AVENTURA, FL, 33160

https://igorpresman.com

2000 Island Blvd, Aventura, FL, 33160

Stunning High-Rise Condo with Breathtaking Water Views, Welcome to luxurious and prestigious Williams Island! This 3-bedroom, 3-bathroom condo on the 30th floor offers panoramic views of the Intracoastal and ocean that will take your breath away. Boasting over 2630 sq ft of living space, this unit features floor-to-ceiling windows, an expansive balcony. The White kitchen cabinetry [...]