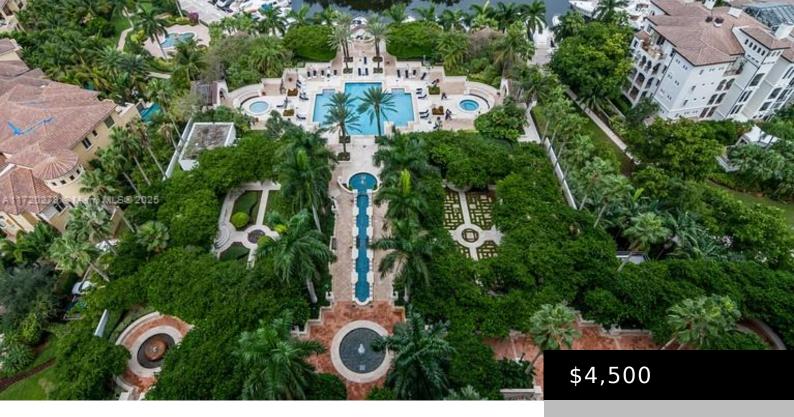

## 2000 ISLAND BLVD, AVENTURA, FL, 33160

https://igorpresman.com

SPACIOUS 2 BEDROOM/ 2 BATH UNIT IN LUXURIOUS 2000 BUILDING AT WIlliams Island FEATURING RENOVATED LOBBY AND SOCIAL ROOMS, MOVIE THEATER, GYM,LARGE POOL WITH ATTENDANT. LIVE IN PRESTIGIOUS WILLIAMS ISLAND WITH ACCESS TO FULL AMENITIES: 15 TENNIS COURTS, 4 PICKLEBALL COURTS, 3 RESTAURANTS, STARBUCKS, STATE OF THE ART SPA, MARINA, WALK/JOG PATH, KIDS PLAYGROUND, COURTESY [...]

ExteriorFeatures: Open Balcony

Waterfront available: Yes

AttachedGarageYN: No

PoolPrivateYN: No

WindowFeatures: Blinds

PoolFeatures: In Ground

GarageYN: No

CoolingYN: Yes