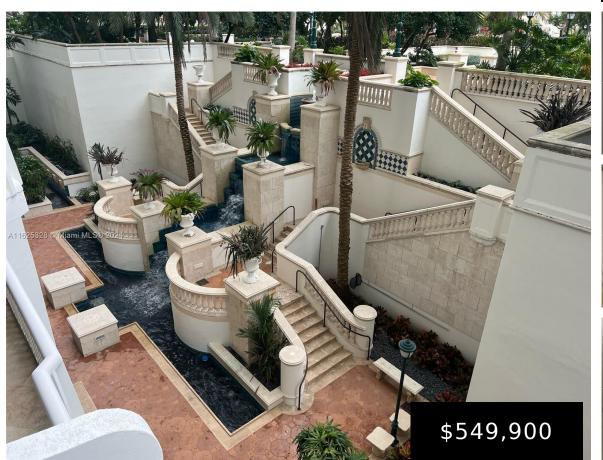

## 2000 ISLAND BLVD, AVENTURA, FL, 33160

https://igorpresman.com

Magnificent 2 Beds & 2 Baths 1750 sq. ft. of living area. Spacious split floor plan, beautiful terrace view. Big kitchen, lots of closet space in both rooms. Williams Island offers residents a membership package tailored to their needs, including: covered and uncovered swimming pool, GYM, Tennis Courts, Cafe, Restaurants, Beauty Salon, SPA, Marina and [...]