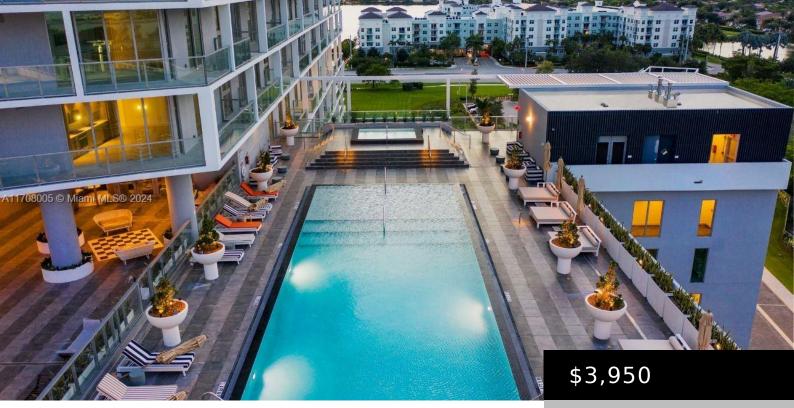

## 2000 METROPICA WAY, SUNRISE, FL, 33323

https://igorpresman.com

Metropica the tower masterfully designed and surrounded by the best amenities New Luxury Tower Unit with 3 beds, 3 full bathroom, includes 1 parking space, floor to ceiling impact windows, kitchen with Italian cabinets, and quartz counter top. spacious open balcony, and much more! Furthermore, the resortstyle amenities . Fantastic walkability to the Sawgrass Mills [...]