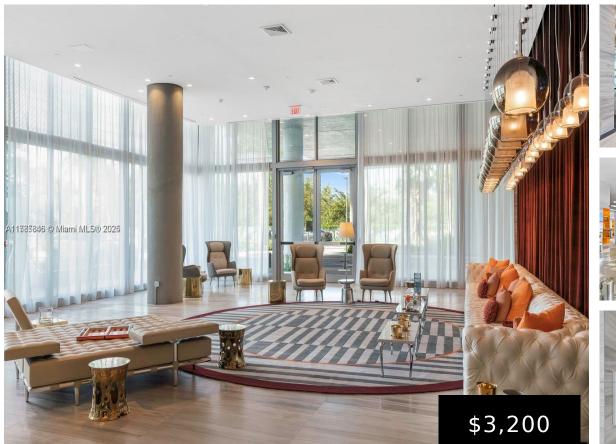

## 2000 METROPICA WAY, SUNRISE, FL, 33323

https://igorpresman.com

2000 Metropica Way, Sunrise, FL, 33323

Spacious 2 bed/2 bath + den at Metropica community in Sawgrass. European style cabinetry, quartz countertop, stainless steel appliances, porcelain tile floors, walk-in closets with built ins. Metropica offers a 24 hour concierge and security service, 24hr fitness center, indoor and outdoor massage therapy rooms, steam room and sauna, resort-style pool with sun-shelf lounging area, [...]