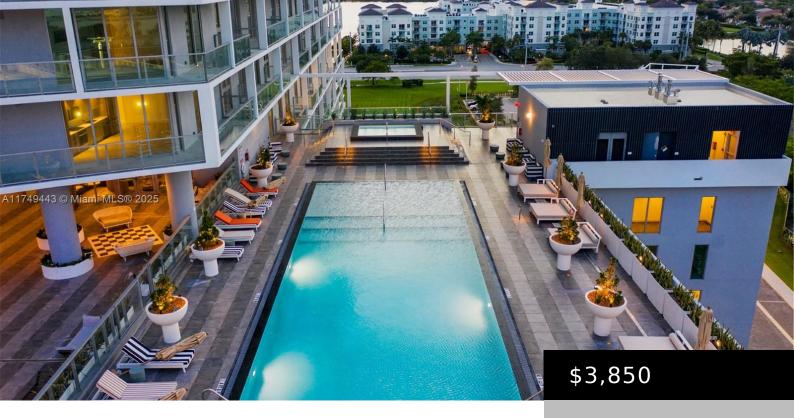

## 2000 METROPICA WAY, SUNRISE, FL, 33323

https://igorpresman.com

Don't miss the opportunity to live in this stunning 2-bed, 2-bath apartment in the incredible Metropica! Enjoy breathtaking, unobstructed views from the wrap-around balcony and floor-to-ceiling windows that flood the space with natural light all day long. This fully furnished unit offers resort-style amenities, including a pool, gym, jacuzzi, cinema, kids' playroom, business center, spa, [...]

## **Amenities & Features**

**PoolFeatures:** Community

GarageYN: Yes

CoolingYN: No

FireplaceYN: No

Waterfront available: No AttachedGarageYN: No

PoolPrivateYN: No