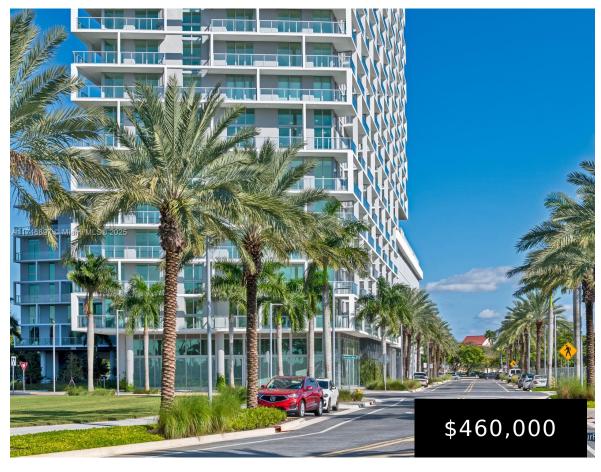

## 2000 METROPICA WAY, SUNRISE, FL, 33323

https://igorpresman.com

2000 METROPICA WAY, Sunrise, FL, 33323

Motivated Seller! Luxury New Construction at Metropica. An incredible opportunity to own a residence in the luxury Metropica, a premier development adjacent to Sawgrass Mills Mall. Enjoy world-class resort-style amenities, including:equipped gym, Business center, two tennis courts, cinema & indoor clubroom with catering kitchen, Event/party space, Spa, sauna & steam room, Valet parking & 24-hour security. Unit features a modern split floor [...]

- 2 beds
- 2 baths
- Residential
- Condominium
- Active
- 920 sq ft