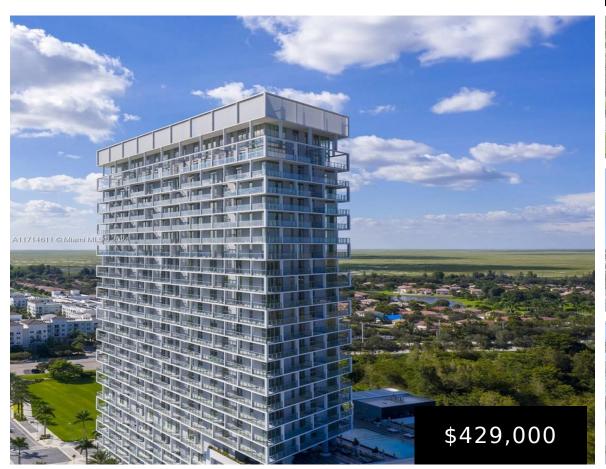

## 2000 METROPICA WAY, SUNRISE, FL, 33323

https://igorpresman.com

Pristine 21st floor spacious unit overlooking the Florida Everglades in the desirable One Metropica. Luxury 2 bed 2 full bath Plus Den, 1 Parking space. Imported porcelain tile throughout, floor to ceiling impact windows. Open concept living with smooth-finish high ceilings. Complete with endless views from your private wrap-around terrace. Chic rooftop pool deck, sauna, [...]

## 2000 Metropica Way, Sunrise, FL, 33323

- 2 beds
- 2 baths
- Residential
- Condominium
- Active
- 1026 sq ft

×