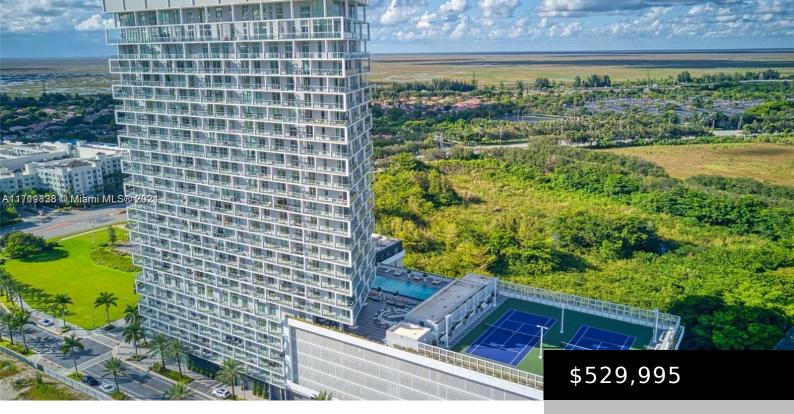

## 2000 METROPICA WAY, SUNRISE, FL, 33323

https://igorpresman.com

\*Corner Residence\* Featuring porcelain tiles throughout, high impact floor to ceiling windows, lots of natural light and incredible views of the Everglades. Located on the SW corner of this elegant building with 40,000 square feet of amenities, including a stateof-the-art fitness center, a rooftop pool deck, private sauna and spa, theater room, game room, kid's [...]