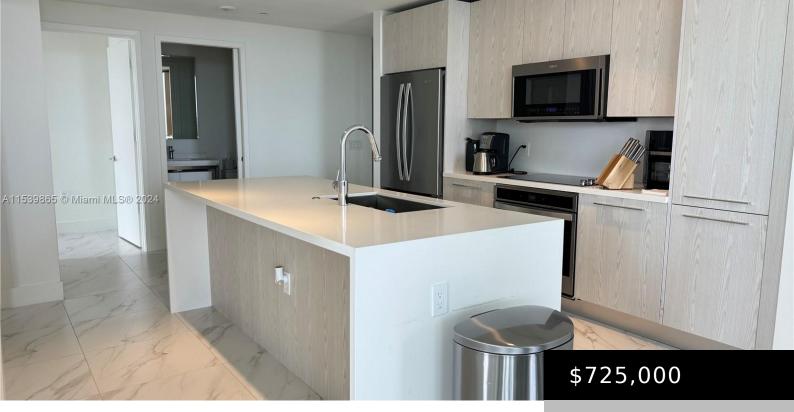

## 2000 METROPICA WAY, SUNRISE, FL, 33323

https://igorpresman.com

Indulge in opulence in this pristine 24th-floor corner unit at One Metropica. This 3-bed, 3-bath haven exudes contemporary elegance with bespoke Italkraft cabinetry, quartz counters, and Hansgrohe fixtures. Imported porcelain tiles and floor-to-ceiling impact windows enhance the space, while the open-concept living area boasts high ceilings and a private wrap-around terrace with panoramic views. Luxury [...]

## **Amenities & Features**

Features: Built-in Features, Cooking Island, Pantry,

Walk-In Closet(s)

**Amenities:** Dishwasher, Disposal, Dryer, Electric Range, Microwave, Refrigerator, Trash compactor,

Washer