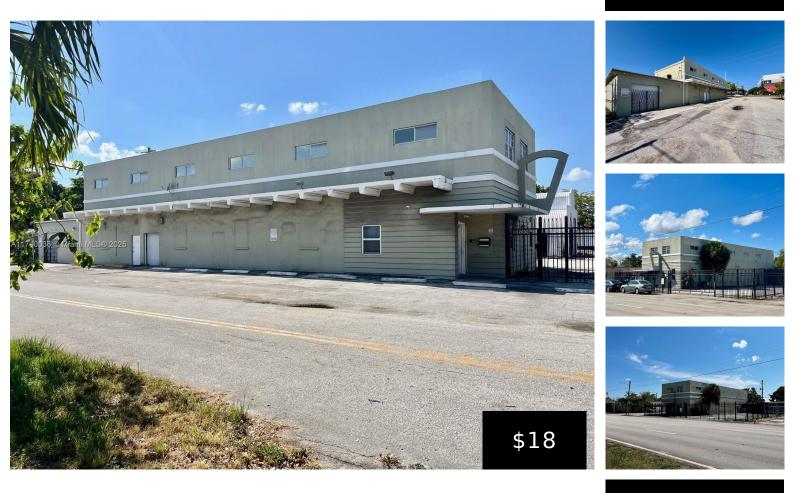

## 2000 DIXIE HWY, HOLLYWOOD, FL, 33020

https://igorpresman.com

2000 Dixie Hwy, Hollywood, FL, 33020

Amazing opportunity to lease an 8,287 SF two-story Flex/Free-Standing Building on a  $\pm 14,000$  SF corner lot with excellent signage and exposure on N Dixie Hwy. Versatile DH-3 zoning allows for retail, commercial, industrial, manufacturing, and institutional uses. The current layout is 50% office but can be reconfigured to suit various business needs. The fenced, oversized [...]

## **Building Details**

Cooling features: Central Building A/C NewConstructionYN: No Roof: Concrete ParkingTotal: 14Exterior material: CBS ConstructionParking: Assigned, Loading Spaces, Other