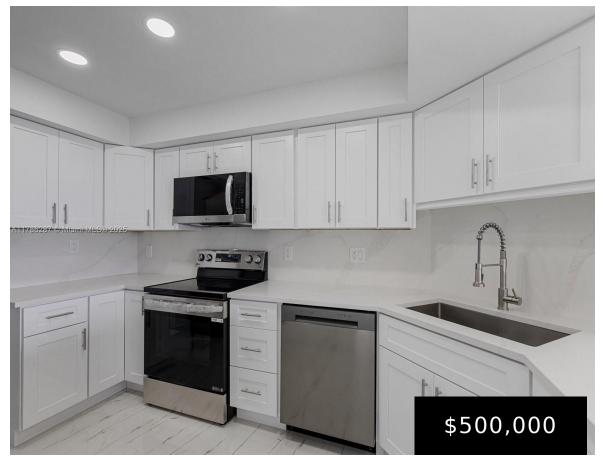

## 2000 PRESIDENTIAL WAY, WEST PALM BEACH, FL, 33401

https://igorpresman.com

2000 Presidential Way, West Palm Beach, FL, 33401

THIS IS A MUST SEE CONDO! Stunningly remodeled condo located in Lands of the President. This beautiful condo has been recently updated with all new white cabinetry throughout the unit. Matching in the kitchen, baths, with gorgeous white granite countertops, amazing new tile flooring, new stainless steel appliances, new lighting fixtures, new baseboard molding, new [...]

- 3 beds
- 2 baths
- Residential
- Condominium
- Active
- 1404 sq ft