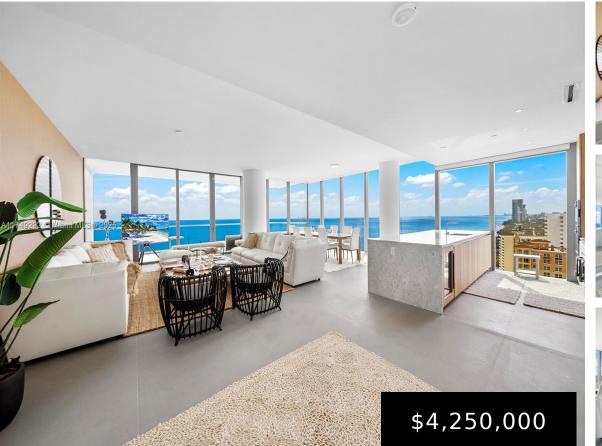

## 2000 OCEAN DR, HALLANDALE BEACH, FL, 33009

https://igorpresman.com

2000 Ocean Dr, Hallandale Beach, FL, 33009

Indulge in the epitome of luxury at 2000 Ocean, Hallandale Beach's most prestigious address. This exquisite residence offers breathtaking ocean views and unparalleled amenities. spacious floor plan, gourmet kitchen, private terrace, floor-to-ceiling windows. Residents enjoy a private beach club, two pools, a state-of-the-art fitness center, spa, and 24-hour concierge service. Live the ultimate South Florida [...]

- 4 beds
- 3 baths
- Residential
- Condominium
- Active
- 2545 sq ft

×