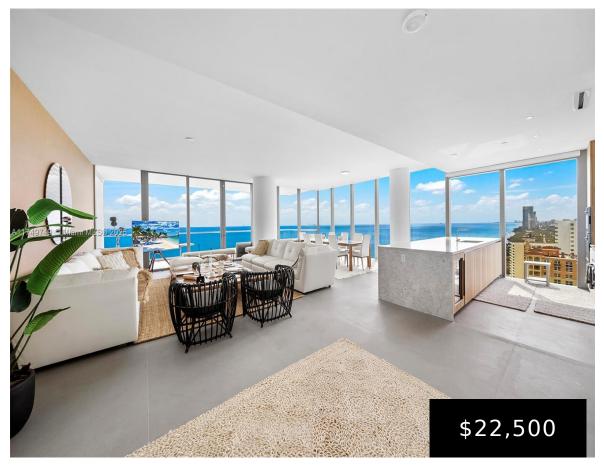

## 2000 OCEAN DR, HALLANDALE BEACH, FL, 33009

https://igorpresman.com

2000 Ocean Dr, Hallandale Beach, FL, 33009

Experience luxury oceanfront living at 2000 Ocean, Unit 22B. This stunning 2-bedroom, 2.5-bathroom residence offers floor-to-ceiling glass walls with breathtaking ocean and Intracoastal views. Enjoy a private elevator entrance, an open-concept layout, and a gourmet kitchen with top-tier appliances. The expansive terrace is perfect for soaking in the sunrise and ocean breeze. Residents enjoy world-class [...]