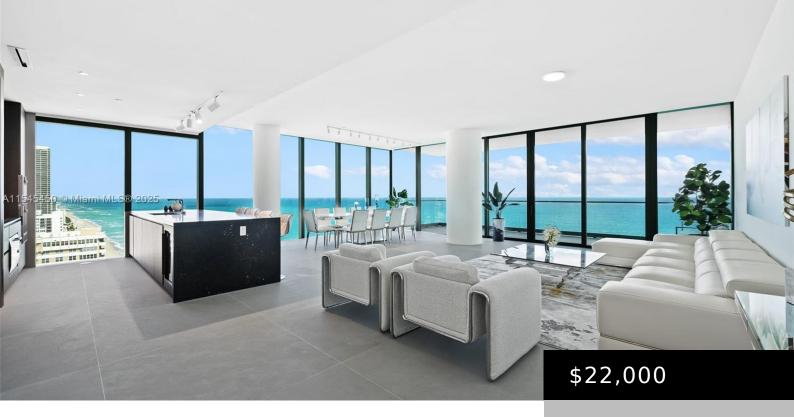

## 2000 OCEAN DR, HALLANDALE BEACH, FL, 33009

https://igorpresman.com

This high half floor 3 BR + den, 3 1/2 bath home clears all adjacent buildings for views from Ocean to Intracoastal. Interiors by Minotti w/Boffi kitchens & Gaggenau appliances & finished w/large slab natural stone flooring, cove lighting & pre-wired for smart home features. Primary Bedroom w/finished WIC built by B&B Italia. Floating bathtubs, [...]