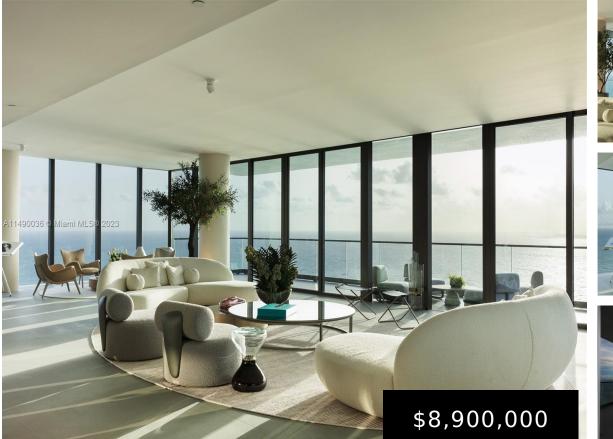

## 2000 OCEAN DR, HALLANDALE BEACH, FL, 33009

https://igorpresman.com

2000 Ocean Dr, Hallandale Beach, FL, 33009

Welcome to the penthouse at 2000 Ocean, a pristine oceanfront condominium just north of Golden Beach. Step off the private elevator and immerse yourself in sweeping 360° views of the ocean, bay, and twinkling lights of Miami. This exquisitely curated residence features premier finishes by Minotti, B&B Italia, Lualdi, Boffi, Gaggeneau, and Minotticucine. With oversized [...]