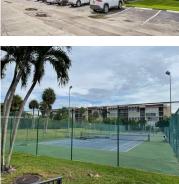

## 2001 ATLANTIC SHORES, HALLANDALE BEACH, FL, 33009

https://igorpresman.com

2001 Atlantic Shores, Hallandale Beach, FL, 33009

Corner unit, 1450 SQ.FT. Split Floor Plan, 2BD 2BA with 2 balconies. Very large living room with den area, floor to ceiling windows provide natural lighting. Lots of storage spaces, closets and walk in closets. Located next to Joseph Scavo Park with its playground, fitness trail, and dog parks. AMENITIES INCLUDE 2 TENNIS COURTS, POOL. [...]

## **Amenities & Features**

| <b>Features:</b> Elevator, Pantry, Split Bedroom,<br>Walk-In Closet(s) | Security Features: Intercom In Lobby,<br>Lobby Secured                     |
|------------------------------------------------------------------------|----------------------------------------------------------------------------|
| Amenities: Dishwasher, Disposal, Refrigerator                          | <b>ExteriorFeatures:</b> East Of Us1, Open Balcony, Other, Tennis Court(s) |
| Waterfront available: Yes                                              | GarageYN: No                                                               |
| AttachedGarageYN: No                                                   | CoolingYN: Yes                                                             |
| PoolPrivateYN: No                                                      | FireplaceYN: No                                                            |