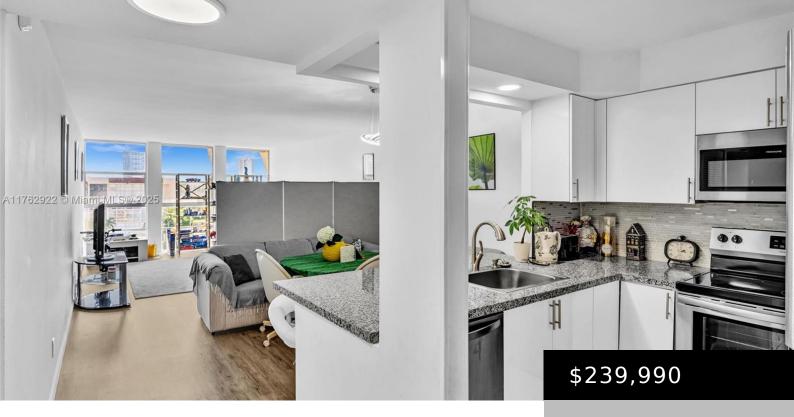

## 2001 ATLANTIC SHORES BLVD, HALLANDALE BEACH, FL, 33009

https://igorpresman.com

This bright & spacious 800 sq. ft. condo in Desoto Park offers an open layout with floor-to-ceiling windows and a private balcony overlooking the tennis courts. The updated kitchen boasts granite counters, stainless steel appliances & modern cabinetry. Resort-style amenities include a pool, tennis courts & clubhouse. Prime Hallandale Beach location, minutes from the beach, [...]

## **Building Details**

Cooling features: Central Air

**Building Name: DESOTO PARK NORTH** 

**Heating:** Central

**NewConstructionYN: No** 

**Exterior material:** CBS Construction

Parking: 1 Space, Assigned, Guest

## **Amenities & Features**

**Features:** Elevator, Lobby, Walk-In Closet(s)

Amenities: Dishwasher, Electric Range, Electric

Water Heater, Microwave, Refrigerator

Waterfront available: Yes

AttachedGarageYN: No