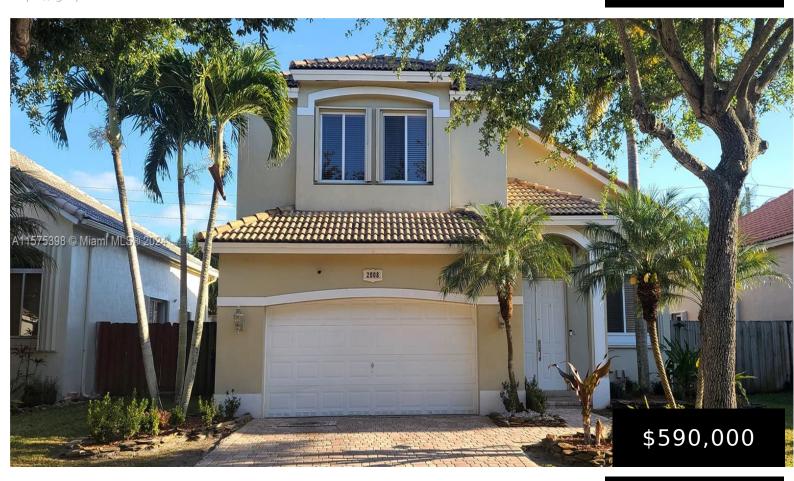

## **HOMESTEAD**, FL, 33035

https://igorpresman.com

**VERY** 

- 4 beds
- 2 baths
- Residential
- Single Family Residence
- Active
- 2106 sq ft

## **Building Details**

Cooling features: Central Air

NewConstructionYN: No

**Exterior material:** CBS Construction

**Heating:** Central

**ArchitecturalStyle:** Detached, Two Story

**Building Name: SHORES AT KEYS GATE** 