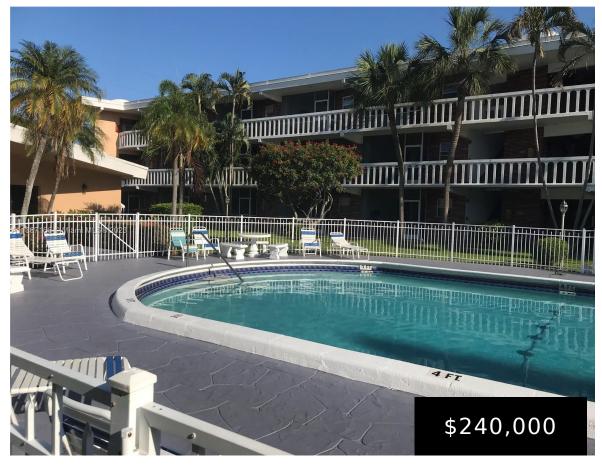

## 201 14TH AVE, HALLANDALE BEACH, FL, 33009

https://igorpresman.com

201 14th Ave, Hallandale Beach, FL, 33009

JUST REDUCED !!!! BRIGHT AND SPACIOUS CORNER UNIT ON THIRD FLOOR. SCREENED PATIO AT THE ENTRANCE OF LIVING ROOM. TILED THROUGHOUT EXCEPT THE KITCHEN FLOORS. IN ORIGINAL CONDITION. MAKE IT YOUR DREAM APARTMENT. RENTING ALLOWED AFTER TWO YEARS, HOPA VERIFIED. SOLD IN AS IS CONDITION.

## **Building Details**

Cooling features: Central Air

**NewConstructionYN:** No

**Exterior material:** Concrete Block Construction

Parking: 1 Space, Assigned, Guest

**ArchitecturalStyle:** Corner Unit

**Building Name:** ELDORADO PLAZA