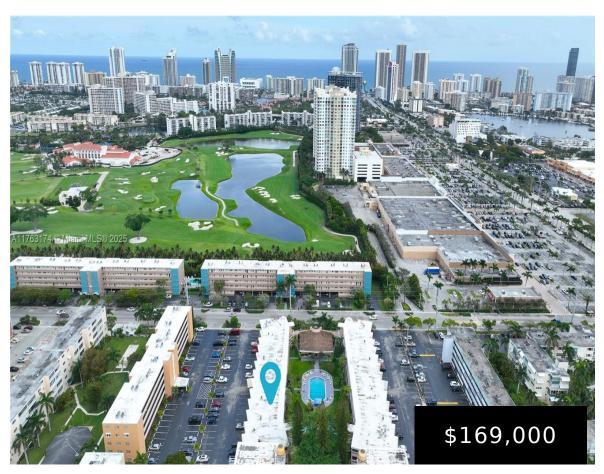

## 201 14TH AVE, HALLANDALE BEACH, FL, 33009

https://igorpresman.com

Location, Location, Location! This charming and spacious one-bedroom, onebathroom condo offers 736 Sqft of comfortable living space, perfectly situated in a desirable 55+ community just 1 mile from the beach. Conveniently within close distance to shops and adjacent to a golf course, this well-maintained gem is an ideal retreat for those seeking both tranquility and [...] 201 14th Ave, Hallandale Beach, FL, 33009

- 1 bed
- 1 bath
- Residential
- Condominium
- Active
- 736 sq ft

×