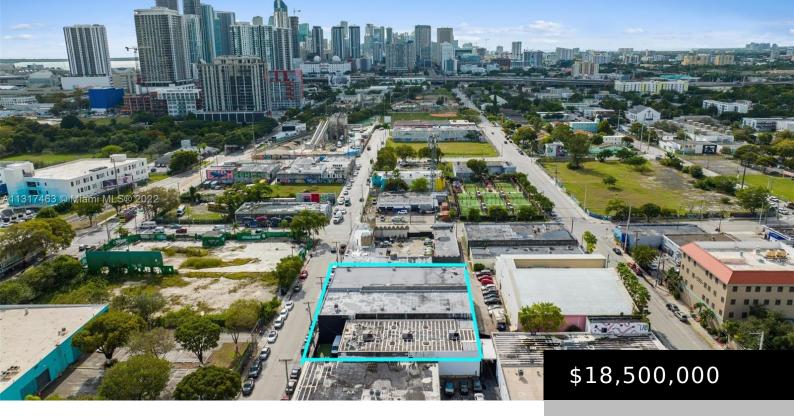

## 2010,2014,2020 MIAMI CT, MIAMI, FL, 33127

https://igorpresman.com

This portfolio presents a 19,650 SF three-parcel assemblage with approximately 26,274 SF leasable space by the south-eastern gateway into Wynwood's Art & Entertainment District. With existing cash flow generated from leases at below market value, the property has tremendous upside potential to further increase revenues while benefiting from the imminent transformation of Wynwood's SE Quadrant. [...]