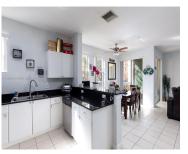

## **Amenities & Features**

Features: First Floor Entry

Security Features: Complex Fenced,

Phone Entry, Other

**Amenities:** Dishwasher, Dryer, Electric Range, Electric Water Heater, Microwave, Refrigerator,