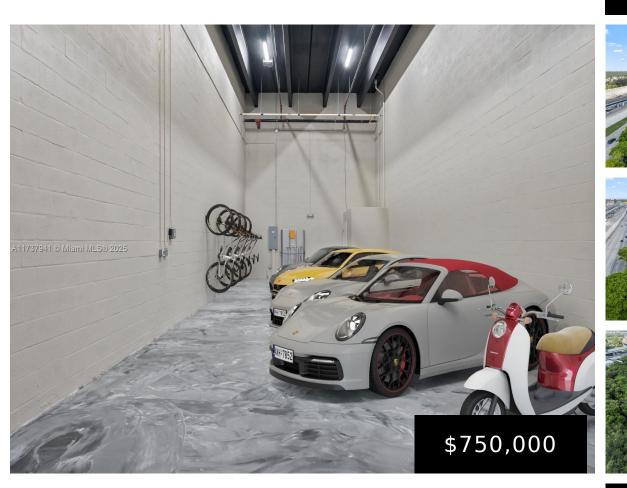

## 2011 STATE ROAD 84, FORT LAUDERDALE, FL, 33315

https://igorpresman.com

2011 State Road 84, Fort Lauderdale, FL, 33315

Just minutes from Fort Lauderdale International and Fort Lauderdale Executive Airports. Man Cave for Collector cars, Exotic cars, Motorcycles, and all your collectibles. Brand New warehouse that is fully air-conditioned safe and secure location in a gated complex. This beautiful space is fully painted, LED lights, high end epoxy floors and soaring 22 foot ceilings.Also [...]