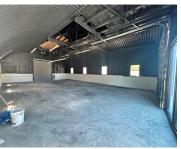

## 2012 DIXIE HWY, HOLLYWOOD, FL, 33020

https://igorpresman.com

2012 Dixie Hwy, Hollywood, FL, 33020

- Commercial Sale
- Industrial
- Active

This freestanding industrial warehouse property encompasses 2,106 square feet of functional space within a 7,086 square-foot lot. Positioned directly on North Dixie Highway in East Hollywood, it is conveniently situated four blocks south of Sheridan Street. The property is currently leased to one tenant on a triple net lease. The tenant is currently paying \$6,000 [...]