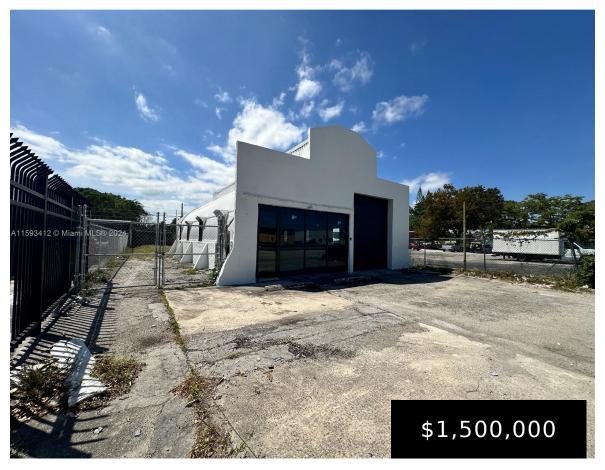

## 2012 DIXIE HWY, HOLLYWOOD, FL, 33020

https://igorpresman.com

2012 Dixie Hwy, Hollywood, FL, 33020

- Commercial Sale
- Industrial
- Active

This freestanding industrial warehouse property encompasses 2,106 square feet of functional space within a 7,086 square-foot lot. Positioned directly on North Dixie Highway in East Hollywood, it is conveniently situated four blocks south of Sheridan Street. The property is currently leased to one tenant on a triple net lease. The tenant is currently paying \$6,000 [...]