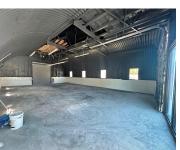

## 2012 DIXIE HWY, HOLLYWOOD, FL, 33020

https://igorpresman.com

2012 Dixie Hwy, Hollywood, FL, 33020

- Commercial Sale
- Industrial
- Active

This freestanding industrial warehouse property encompasses 2,106 square feet of functional space within a 7,086 square-foot lot. Positioned directly on North Dixie Highway in East Hollywood, it is conveniently situated four blocks south of Sheridan Street. The property is currently leased to one tenant on a triple net lease. The tenant is currently paying \$6,000 [...]