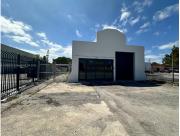

## 2012 DIXIE HWY, HOLLYWOOD, FL, 33020

https://igorpresman.com

2012 Dixie Hwy, Hollywood, FL, 33020

- Commercial Sale
- Industrial
- Active

This freestanding industrial warehouse property encompasses 2,106 square feet of functional space within a 7,086 square-foot lot. Positioned directly on North Dixie Highway in East Hollywood, it is conveniently situated four blocks south of Sheridan Street. The property is currently leased to one tenant on a triple net lease. The tenant is currently paying \$6,000 [...]